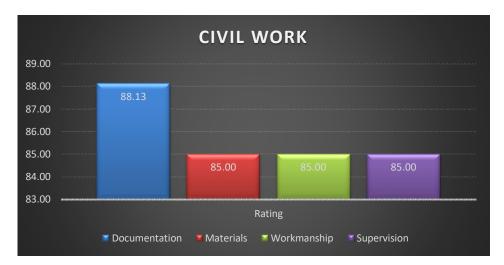

--------|--------|-------------------|--|--|
| Project Name: M FALCON       |                   |               |        |                   |  |  |
| Parameters                   | Weightage<br>in % | Rating<br>in% | Rating | Overall<br>Rating |  |  |
| Documentation                | 10                | 9.00          | 90.00  |                   |  |  |
| Materials                    | 10                | 8.93          | 89.25  | 86.03             |  |  |
| Workmanship                  | 40                | 33.95         | 84.88  | 00.03             |  |  |
| Supervision                  | 40                | 34.15         | 85.38  |                   |  |  |

| Overall Project Quality Rating | 85.61 |
|--------------------------------|-------|
|--------------------------------|-------|