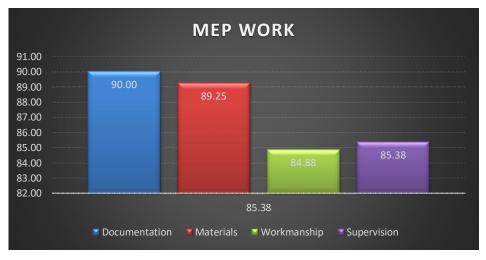

----|--------|-------------------|--|--|
| Project Name: M FALCON       |                   |               |        |                   |  |  |
| Parameters                   | Weightage<br>in % | Rating<br>in% | Rating | Overall<br>Rating |  |  |
| Documentation                | 10                | 9.00          | 90.00  |                   |  |  |
| Materials                    | 10                | 8.93          | 89.25  | 86.03             |  |  |
| Workmanship                  | 40                | 33.95         | 84.88  | 00.03             |  |  |
| Supervision                  | 40                | 34.15         | 85.38  |                   |  |  |

| Overall Project Quality Rating | 85.61 |
|--------------------------------|-------|
|--------------------------------|-------|