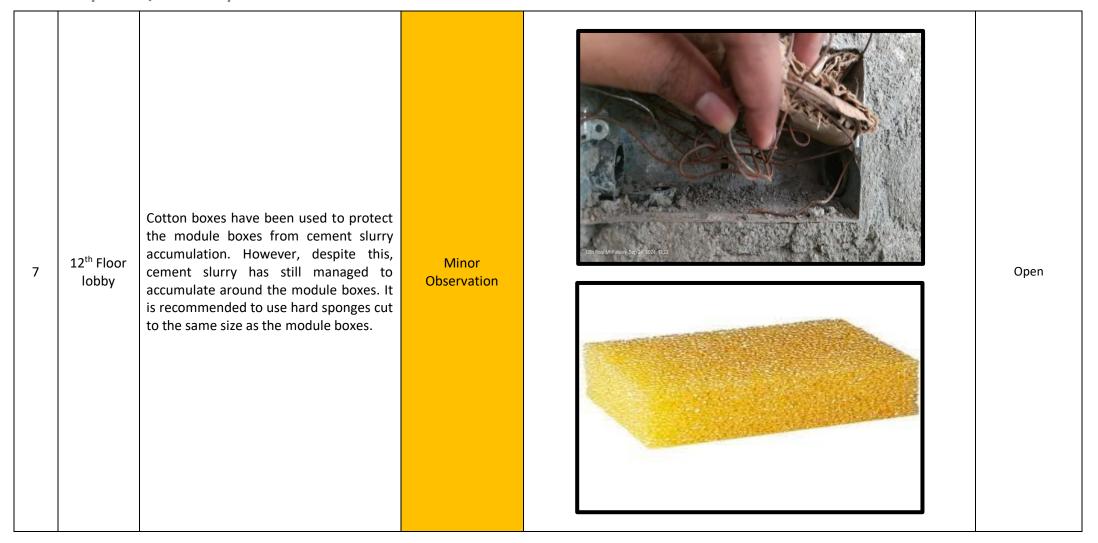

| 7 | Site<br>17 th Floor<br>South Side<br>wall | AAC Block –<br>As per WMS The gap of 10-20mm in<br>between top layer and Beam not filled<br>properly throught out the top course. | Minor<br>Observation | 24-Sept 2024 2:06.37 pm<br>Baner<br>Paner<br>Paner<br>Philos<br>Malpani<br>M- folcon<br>Malpani<br>M- folcon<br>Attractions<br>South Side and wall | Site Inspection |
|---|-------------------------------------------|-----------------------------------------------------------------------------------------------------------------------------------|----------------------|----------------------------------------------------------------------------------------------------------------------------------------------------|-----------------|
| 8 | Site<br>17 th Floor<br>South Side<br>wall | AAC Block –<br>The wall checked for plumb deviation<br>upto 3mm obsereved                                                         | Minor<br>Observation | 24-Sept-2024 2:07:49 pm<br>Baner<br>Pune Division<br>Maharashtra<br>Majaai<br>M-faicon<br>77tri fibor<br>South side aac wal                        | Site Inspection |