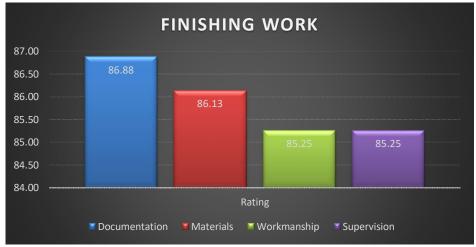

------|--------|-------------------|--|--|
| Project Name: M FALCON       |                   |               |        |                   |  |  |
| Parameters                   | Weightage<br>in % | Rating<br>in% | Rating | Overall<br>Rating |  |  |
| Documentation                | 10                | 9.00          | 90.00  |                   |  |  |
| Materials                    | 10                | 8.93          | 89.25  | 86.03             |  |  |
| Workmanship                  | 40                | 33.95         | 84.88  | 00.03             |  |  |
| Supervision                  | 40                | 34.15         | 85.38  |                   |  |  |

| Overall Project Quality Rating | 85.61 |
|--------------------------------|-------|
|--------------------------------|-------|